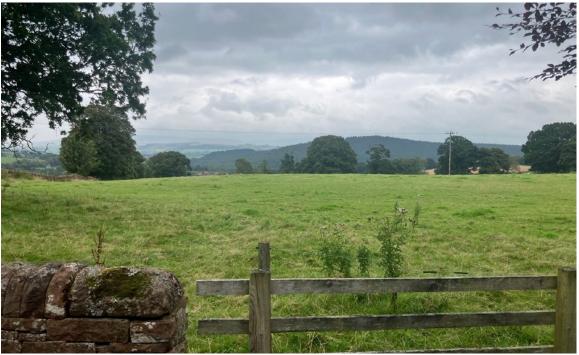

## THE PROPERTY

Nord Vue Lodge is a delightful period lodge cottage built with landmark red Eden sandstone under a slate roof. It encompasses traditional features and offers an opportunity to create a lovely home with a cosy and welcoming atmosphere. The property is situated at the entrance gates of Nord Vue Farm and is nestled privately within generous gardens. Located only a mile from the sought after village of Armathwaite the property enjoys glorious views across the peaceful landscape of

#### **LOCATION**

Nord Vue Lodge is located in an attractive part of the iconic Eden Valley and provides all the charm of rural life while being just a short distance (1 mile) from the excellent range of local amenities within Armathwaite including a shop, post office, primary school, some Inns, and the scenic Settle to Carlisle Railway that provides regular services, making this an ideal position for commuters and those wanting to explore the stunning Yorkshire Dales and Lake District National Park. Nearby transport connections include the A6 and the M6, There are train stations at Carlisle and Penrith on the West Coast Main Line with additional cross country rail services.