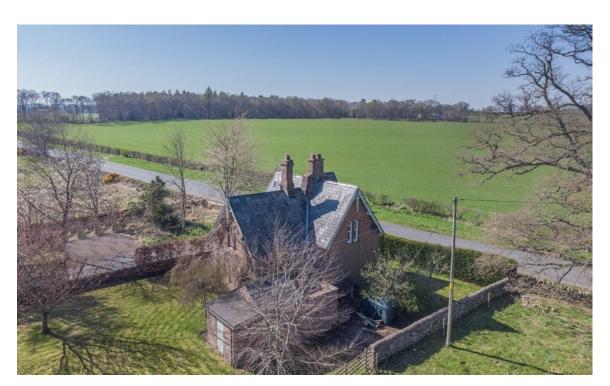

## THE PROPERTY

Nord Vue Lodge is a delightful period lodge cottage built with landmark red Eden sandstone under a slate roof. It encompasses traditional features and offers an opportunity to create a lovely home with a cosy and welcoming atmosphere. The property is situated at the entrance gates of Nord Vue Farm and is nestled privately within generous gardens. Located only a mile from the sought after village of Armathwaite the property enjoys glorious views across the peaceful landscape of

#### **OUTSIDE**

Generous gardens laid mostly to lawn wrap around the property and afford a good degree of privacy. There is a range of outhouses on the southeast corner of the house which forms a small courtyard and provides some potential to extend the house (subject to necessary consents).

There is space to park two cars on the opposite side of the drive which leads to Nord Vue Farm and potential to create additional parking space on the same side of the drive as The Lodge.