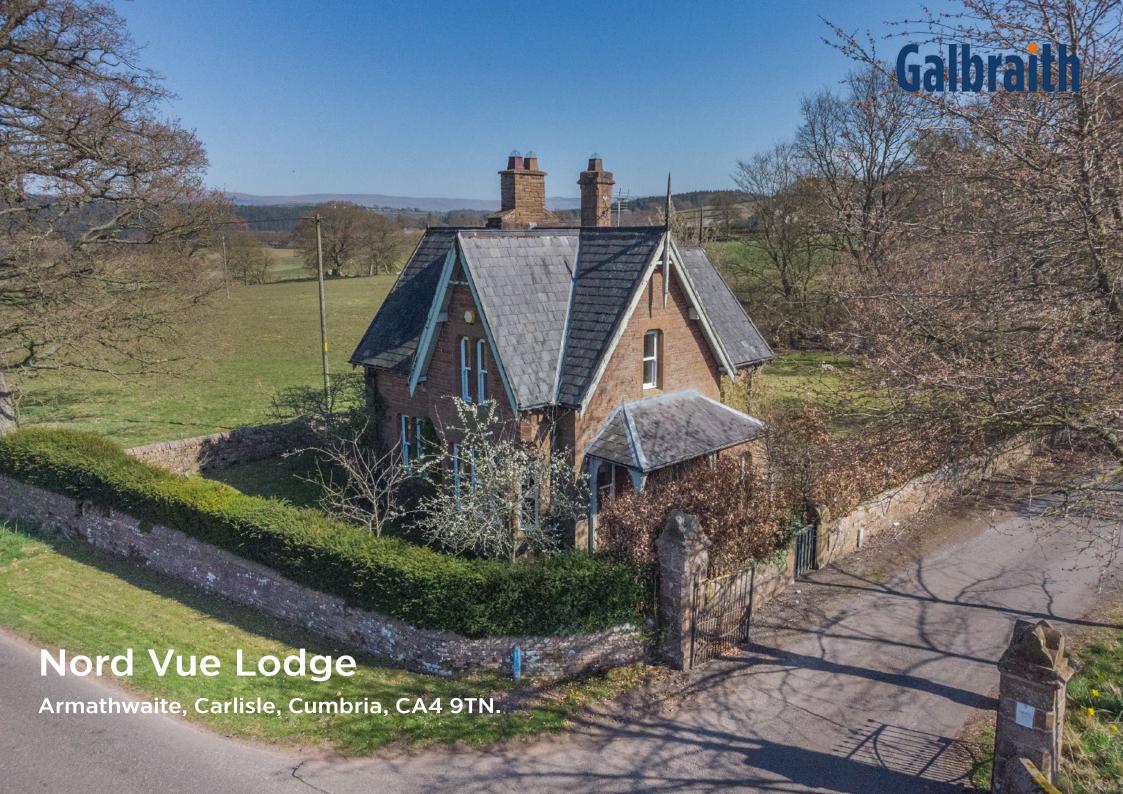

# Nord Vue Lodge, Armathwaite, Carlisle, Cumbria.

A charming lodge cottage in a sought after and convenient rural location close to a popular village.

Armathwaite 1 mile | Carlisle 10 miles | Penrith 10 miles

## THE PROPERTY

Nord Vue Lodge is a delightful period lodge cottage built with landmark red Eden sandstone under a slate roof. It encompasses traditional features and offers an opportunity to create a lovely home with a cosy and welcoming atmosphere. The property is situated at the entrance gates of Nord Vue Farm and is nestled privately within generous gardens. Located only a mile from the sought after village of Armathwaite the property enjoys glorious views across the peaceful landscape of

the Eden Valley.

An entrance porch opens into the sitting room which has a feature cast iron open fireplace with decorative surround and a bay window that overlooks the garden. A door from the sitting room leads into a breakfasting kitchen incorporating a range of shaker base and wall mounted units which in turn leads to a generous utility room with cloakroom/W.C. There is an appealing timber floor in these ground floor rooms.