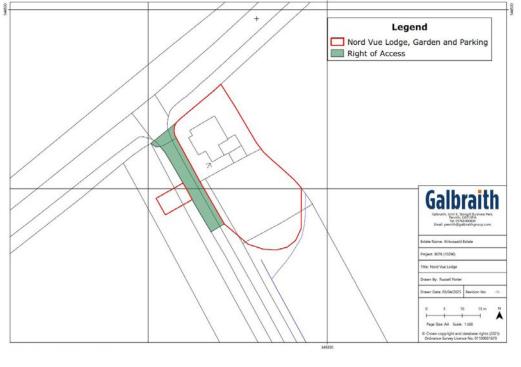

#### **OUTSIDE**

Generous gardens laid mostly to lawn wrap around the property and afford a good degree of privacy. There is a range of outhouses on the southeast corner of the house which forms a small courtyard and provides some potential to extend the house (subject to necessary consents).

There is space to park two cars on the opposite side of the drive which leads to Nord Vue Farm and potential to create additional parking space on the same side of the drive as The Lodge.