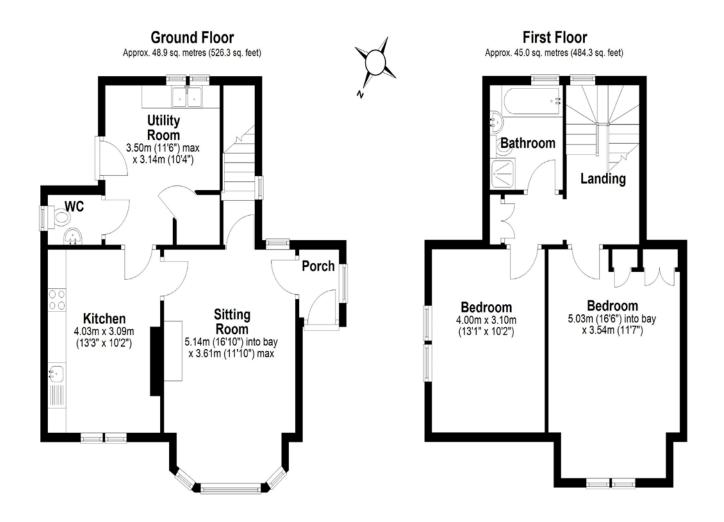

the Eden Valley.

An entrance porch opens into the sitting room which has a feature cast iron open fireplace with decorative surround and a bay window that overlooks the garden. A door from the sitting room leads into a breakfasting kitchen incorporating a range of shaker base and wall mounted units which in turn leads to a generous utility room with cloakroom/W.C. There is an appealing timber floor in these ground floor rooms.

There are two bedrooms and a family bathroom on the first floor with a separate shower cubicle accessed from the landing.

Nord Vue Lodge is currently unoccupied and has been the subject of some significant improvement projects in the past. The windows are double glazed and the kitchen units are of high quality. The next owner is likely to want to make some decorative improvements.

Hexham Business Park, Burn Lane, Hexham, NE46 3RU 01434693693 hexham@galbraithgroup.com

Total area: approx. 93.9 sq. metres (1010.6 sq. feet)

Nord Vue Lodge, Armathwaite