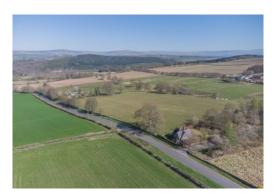

## THE PROPERTY

Nord Vue Lodge is a delightful period lodge cottage built with landmark red Eden sandstone under a slate roof. It encompasses traditional features and offers an opportunity to create a lovely home with a cosy and welcoming atmosphere. The property is situated at the entrance gates of Nord Vue Farm and is nestled privately within generous gardens. Located only a mile from the sought after village of Armathwaite the property enjoys glorious views across the peaceful landscape of

#### **LOCATION**

Nord Vue Lodge is located in an attractive part of the iconic Eden Valley and provides all the charm of rural life while being just a short distance (1 mile) from the excellent range of local amenities within Armathwaite including a shop, post office, primary school, some Inns, and the scenic Settle to Carlisle Railway that provides regular services, making this an ideal position for commuters and those wanting to explore the stunning Yorkshire Dales and Lake District National Park. Nearby transport connections include the A6 and the M6, There are train stations at Carlisle and Penrith on the West Coast Main Line with additional cross country rail services.