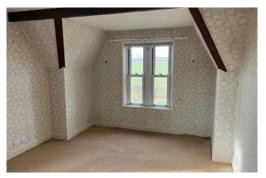

There are two bedrooms and a family bathroom on the first floor with a separate shower cubicle accessed from the landing.

Nord Vue Lodge is currently unoccupied and has been the subject of some significant improvement projects in the past. The windows are double glazed and the kitchen units are of high quality. The next owner is likely to want to make some decorative improvements.