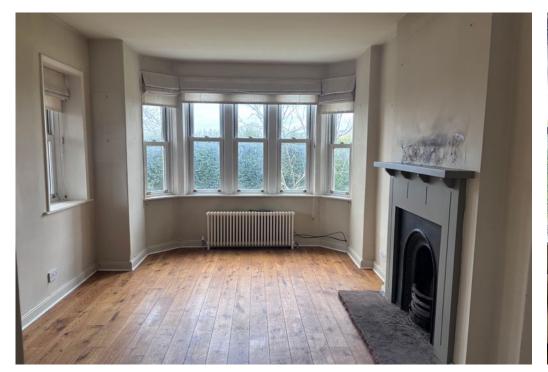

the Eden Valley.

An entrance porch opens into the sitting room which has a feature cast iron open fireplace with decorative surround and a bay window that overlooks the garden. A door from the sitting room leads into a breakfasting kitchen incorporating a range of shaker base and wall mounted units which in turn leads to a generous utility room with cloakroom/W.C. There is an appealing timber floor in these ground floor rooms.