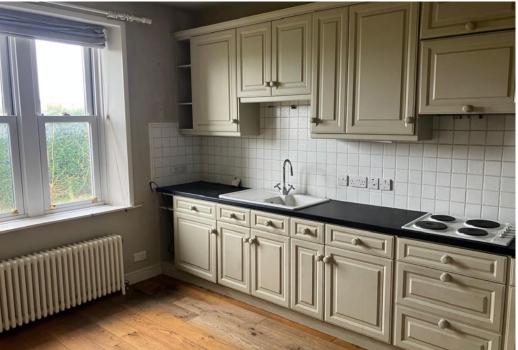

the Eden Valley.

An entrance porch opens into the sitting room which has a feature cast iron open fireplace with decorative surround and a bay window that overlooks the garden. A door from the sitting room leads into a breakfasting kitchen incorporating a range of shaker base and wall mounted units which in turn leads to a generous utility room with cloakroom/W.C. There is an appealing timber floor in these ground floor rooms.

There are two bedrooms and a family bathroom on the first floor with a separate shower cubicle accessed from the landing.

Nord Vue Lodge is currently unoccupied and has been the subject of some significant improvement projects in the past. The windows are double glazed and the kitchen units are of high quality. The next owner is likely to want to make some decorative improvements.